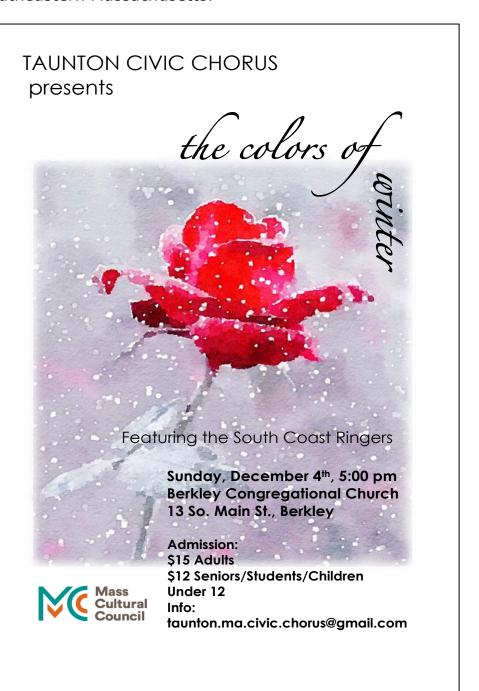

#### **December 4th**

Taunton Civic Chorus Holiday Concert, *The Colors of Winter* 

# Less Than a Month Until the Holiday Concert!

On December 4<sup>th</sup>, Taunton Civic Chorus presents its holiday concert entitled *The Colors of Winter*.

Some of the selections at the concert will include, "Lo, How a Rose E'er Blooming/The Rose," "A French Carol Suite," "The Prayer," and "Spirit of the Season."

A feature of the concert will be an appearance by the South Coast Ringers, a group of handbell ringers who perform around Southeastern Massachusetts.