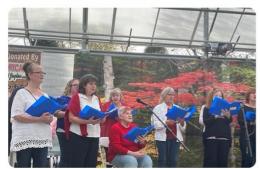

# TCC Performs at the Dighton Arts Festival

Call it a preview of the Holiday Concert. Led by Music Director Chris Hoskins and accompanied by JJ Ward, the Taunton Civic Chorus performed a few selections from the upcoming concert plus "The Stars and Stripes" as a tribute to Veterans.

The Dighton Lions Club invited TCC to participate in the festival which is an annual event held at Araujo's Farm & Greenhouses in Dighton.

Taunton Civic Chorus performs at The Dighton Arts Festival.