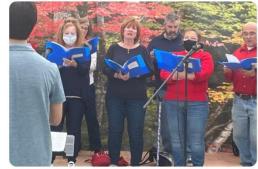

# TCC Performs at the Dighton Arts Festival

Call it a preview of the Holiday Concert. Led by Music Director Chris Hoskins and accompanied by JJ Ward, the Taunton Civic Chorus performed a few selections from the upcoming concert plus "The Stars and Stripes" as a tribute to Veterans.

The Dighton Lions Club invited TCC to participate in the festival which is an annual event held at Araujo's Farm & Greenhouses in Dighton.

Taunton Civic Chorus performs at The Dighton Arts Festival.