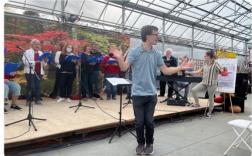

# TCC Performs at the Dighton Arts Festival

Call it a preview of the Holiday Concert. Led by Music Director Chris Hoskins and accompanied by JJ Ward, the Taunton Civic Chorus performed a few selections from the upcoming concert plus "The Stars and Stripes" as a tribute to Veterans.

The Dighton Lions Club invited TCC to participate in the festival which is an annual event held at Araujo's Farm & Greenhouses in Dighton.

Taunton Civic Chorus performs at The Dighton Arts Festival.