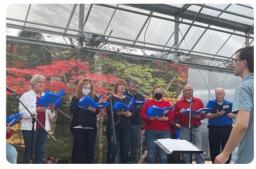

# TCC Performs at the Dighton Arts Festival

Call it a preview of the Holiday Concert. Led by Music Director Chris Hoskins and accompanied by JJ Ward, the Taunton Civic Chorus performed a few selections from the upcoming concert plus "The Stars and Stripes" as a tribute to Veterans.

The Dighton Lions Club invited TCC to participate in the festival which is an annual event held at Araujo's Farm & Greenhouses in Dighton.

Taunton Civic Chorus performs at The Dighton Arts Festival.