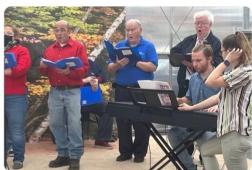

# TCC Performs at the Dighton Arts Festival

Call it a preview of the Holiday Concert. Led by Music Director Chris Hoskins and accompanied by JJ Ward, the Taunton Civic Chorus performed a few selections from the upcoming concert plus "The Stars and Stripes" as a tribute to Veterans.

The Dighton Lions Club invited TCC to participate in the festival which is an annual event held at Araujo's Farm & Greenhouses in Dighton.

Taunton Civic Chorus performs at The Dighton Arts Festival.