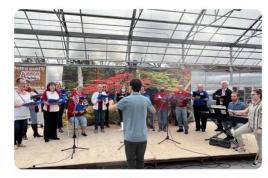

# TCC Performs at the Dighton Arts Festival

Call it a preview of the Holiday Concert. Led by Music Director Chris Hoskins and accompanied by JJ Ward, the Taunton Civic Chorus performed a few selections from the upcoming concert plus "The Stars and Stripes" as a tribute to Veterans.

The Dighton Lions Club invited TCC to participate in the festival which is an annual event held at Araujo's Farm & Greenhouses in Dighton.

Taunton Civic Chorus performs at The Dighton Arts Festival.